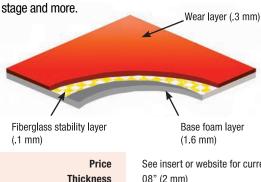

Price
Thickness
Width
Weight
Full Roll Weight
Full Roll SQ FT/YD (M<sup>2</sup>)
Colors
Material
Life Expectancy

See insert or website for current pricing 08" (2 mm) 4.92' (1.5 lm) 2.4 lbs. per sq. yd. (1.3 kg per sq. meter) 82' (25 lm) 108 lbs. (48.75 kg) 403 sf/44.84 sy (37.5 m2) Black, Light Grey, Dark Grey, Ivory, Red 100% virgin PVC with fiberglass lining | 3 Layer laminate | Fiberglass lined | Single PVC wear layer | Base foam layer. Up to 5 years