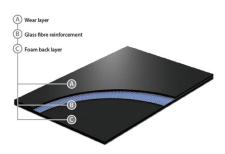

1 years against wear

Price See insert or website for current pricing .08" (2 mm) **Thickness** Width 6.56' (2 lm) 2.4 lbs per sq. yd. (1.3 kg per sq. meter) Weight **Full Roll Length** 82' (25 lm) **Full Roll Weight** 144 lbs (65 kg) Full Roll SQ FT/YD (M<sup>2</sup>) 538 sf/59.77 sy (50 m2) Colors Solid Black, Solid Grey, Solid Tan Material 3-Layer laminate | Fiberglass-lined | Single PVC wear layer | Base foam layer Life Expectancy Up to 10 years Guarantee 1 year against wear