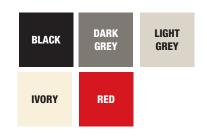

Price
Thickness
Width
Weight
Full Roll Weight
Full Roll SQ FT/YD (M<sup>2</sup>)
Colors
Material
Life Expectancy

See insert or website for current pricing 08" (2 mm) 4.92' (1.5 lm) 2.4 lbs. per sq. yd. (1.3 kg per sq. meter) 82' (25 lm) 108 lbs. (48.75 kg) 403 sf/44.84 sy (37.5 m2) Black, Light Grey, Dark Grey, Ivory, Red 100% virgin PVC with fiberglass lining | 3 Layer laminate | Fiberglass lined | Single PVC wear layer | Base foam layer. Up to 5 years

1 years against wear

Price See insert or website for current pricing .08" (2 mm) **Thickness** Width 6.56' (2 lm) 2.4 lbs per sq. yd. (1.3 kg per sq. meter) Weight **Full Roll Length** 82' (25 lm) **Full Roll Weight** 144 lbs (65 kg) Full Roll SQ FT/YD (M<sup>2</sup>) 538 sf/59.77 sy (50 m2) Colors Solid Black, Solid Grey, Solid Tan Material 3-Layer laminate | Fiberglass-lined | Single PVC wear layer | Base foam layer Life Expectancy Up to 10 years Guarantee 1 year against wear