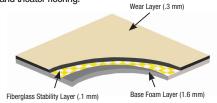

Price
Thickness
Width
Weight
Full Roll Weight
Full Roll SQ FT/YD (M<sup>2</sup>)
Colors
Material
Life Expectancy

See insert or website for current pricing 08" (2 mm) 4.92' (1.5 lm) 2.4 lbs. per sq. yd. (1.3 kg per sq. meter) 82' (25 lm) 108 lbs. (48.75 kg) 403 sf/44.84 sy (37.5 m2) Black, Light Grey, Dark Grey, Ivory, Red 100% virgin PVC with fiberglass lining | 3 Layer laminate | Fiberglass lined | Single PVC wear layer | Base foam layer. Up to 5 years