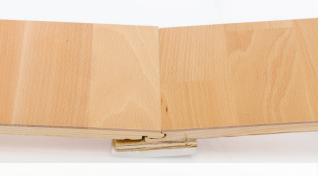

# **At A Glance**

- No adhesives, screws or nails needed for installation
- · No sanding or finishing required
- Installs directly over a concrete slab with a vapor barrier
- Transportable
- · Real oak hardwood for Encore
- Real maple hardwood for Encore Elite
- · Seamless appearance



Encore Elite Patented Click-And-Lock System



**Encore Home** 

# **Encore Wood Flooring Collection**

Exceptional real hardwood design combines form and function. **Encore** is the revolutionary "click-and-lock" transportable hardwood floor with a factory finish and an integrated sprung subfloor. Recommended for virtually all activities including tap, jazz, contemporary, ballroom, and multi-purpose use. **Encore Elite** uses maple hardwood for a harder, more durable surface. **FloorShield II** is recommended for ballet and for easier cleaning of tap shoe residue. (See page 25.)

#### ENCORE

| Price            |
|------------------|
| Panel Width      |
| Panel Length     |
| Thickness        |
| Weight           |
| Square ft./Panel |
| Material         |
| Life Expectancy  |
| Guaran