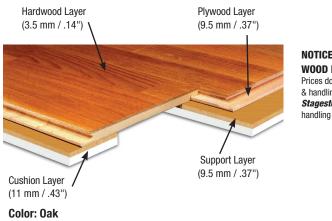

# **Encore Wood Flooring Collection**

Exceptional real hardwood design combines form and function. **Encore** is the revolutionary "click-and-lock" transportable hardwood floor with a factory finish and an integrated sprung subfloor. Recommended for virtually all activities including tap, jazz, contemporary, ballroom, and multi-purpose use. **Encore Elite** uses maple hardwood for a harder, more durable surface. **FloorShield II** is recommended for ballet and for easier cleaning of tap shoe residue. (See page 25.)

See insert or website for current pricing 7.875" (200 mm) 95.25" (2.42 lm) 1.32" (33 mm) 11.5 lbs./panel (5.2 kg/panel) 5.22 sq. ft. Oak | Integrated floating subfloor Up to 10–15 years 1 year manufacturer defect

### **ENCORE ELITE**

Price Panel Width Panel Length Thickness Weight Square ft./Panel Material Life Expectancy Guarantee See insert or website for current pricing 7.875" (200 mm) 95.25" (2.42 lm) 1.32" (33 mm) 11.5 lbs./panel (5.2 kg/panel) 5.22 sq. ft. Maple I Integrated floating subfloor Up to 10–15 years 1 year manufacturer defect